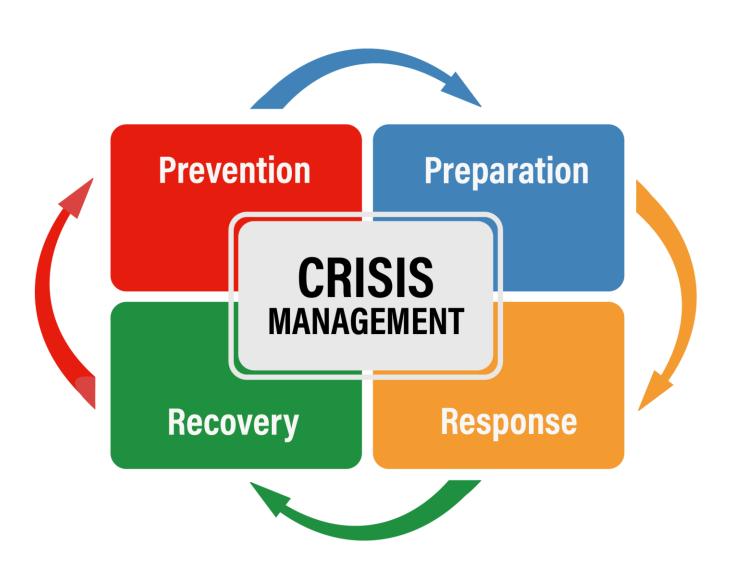

#### 7. PRINCIPLES

Effective crisis management is guided by the following principles:

**Prevention** — which includes the identification of hazards, the assessment of threats to life, the environment, security, property and ensuring protective  $m\epsilon$  — es are in place to reduce potential loss thereof.

**Preparedness** — which includes arrangements or plans to deal v or he effects of a crisis.

**Response** — is the process of combating and providing immediate competed by a crisis. The aim of response operation to save live property and make an affected area safe.

**Recovery** — is the process by which an affect on is gain operations following a crisis.